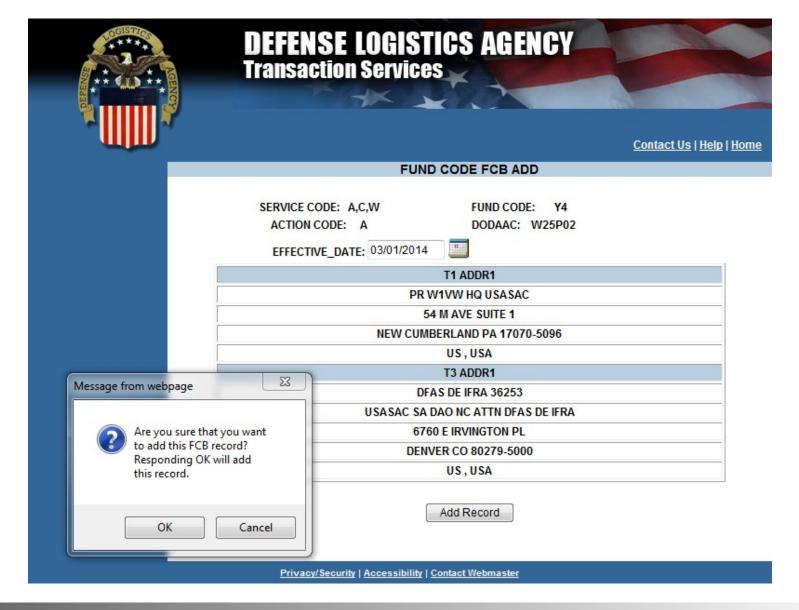

#### **FUND CODE FCB ADD**

SERVICE CODE: A,C,W
ACTION CODE: A

EFFECTIVE\_DATE: 03/01/2014

FUND CODE: Y4 DODAAC: W25P02

| T1 ADDR1                           |  |
|------------------------------------|--|
| PR W1VW HQ USASAC                  |  |
| 54 M AVE SUITE 1                   |  |
| NEW CUMBERLAND PA 17070-5096       |  |
| US, USA                            |  |
| T3 ADDR1                           |  |
| DFAS DE IFRA 36253                 |  |
| USASAC SA DAO NC ATTN DFAS DE IFRA |  |
| 6760 E IRVINGTON PL                |  |
| DENVER CO 80279-5000               |  |
|                                    |  |

Add Record

US, USA

### FCB - Add Confirmation